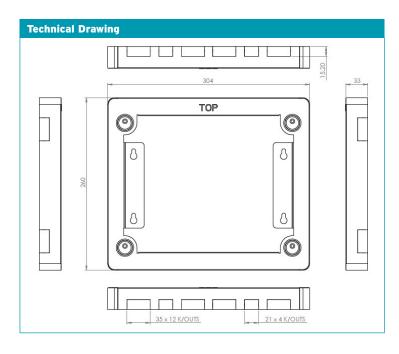

## **PSTAND01**

14 Way Protego Rear Stand Off Plate

| Technical Specifications                 |                                                                |
|------------------------------------------|----------------------------------------------------------------|
| Material                                 | Steel (Powder Coated)                                          |
| Configuration                            | 14 Way                                                         |
| Mounting Type                            | Surface                                                        |
| Consumer Unit<br>Board Fixings<br>Torque | M5 Spring & Flat Washer<br>Screws (Supplied)<br>2.5Nm Max      |
| Stand Off Plate<br>Mounting Fixings      | Not Supplied                                                   |
| Knockouts                                | Top: 2x21, 4x35<br>Bottom: 2x21, 4x35<br>Sides: 2x35 each side |
| Suitable for                             | 16mm Mini trunking                                             |
| Compatibility                            | Protego 14 Way Consumer<br>Unit                                |
| Dimensions                               | See Tech Drawing                                               |