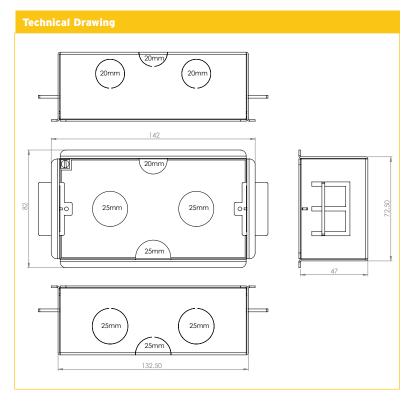

| Technical Specifications |                                                                                                                         |
|--------------------------|-------------------------------------------------------------------------------------------------------------------------|
| Board Thickness          | 9-31mm                                                                                                                  |
| Cut Out Dimensions       | 73mm x 133mm                                                                                                            |
| Lug Type                 | Adjustable                                                                                                              |
| Material                 | Galvanised Steel                                                                                                        |
| Mounting Depth           | 47mm                                                                                                                    |
| Number of Gangs          | 1                                                                                                                       |
| Dimensions               | 82x142x47mm (HxWxD)                                                                                                     |
| Number of Knockouts      | 3 x 25mm, 3 x 20mm                                                                                                      |
| Earth Terminal           | Yes - Brass                                                                                                             |
| Pad Insert               | Intumescent Composite                                                                                                   |
| Standards                | BS4662 (where applicable)<br>(Acoustic) ISO 10140-2-2010<br>(120min. Fire Resistance)<br>EN 1363-1:2020, EN 1364-1:2015 |