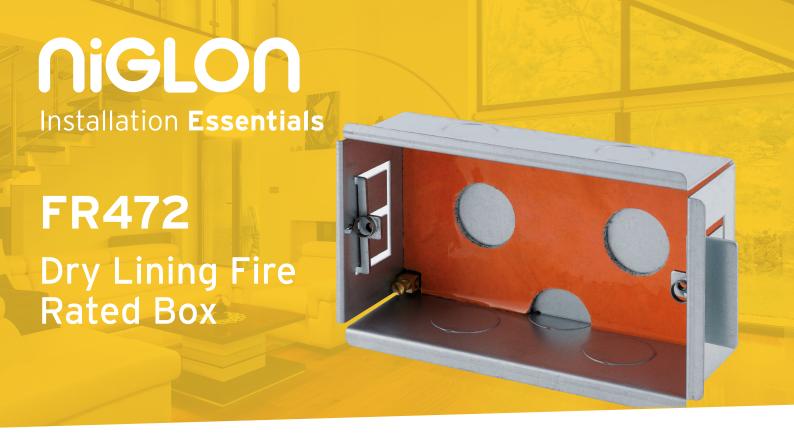

| Technical Specifications |                                                                                                                         |
|--------------------------|-------------------------------------------------------------------------------------------------------------------------|
| Board Thickness          | 9-31mm                                                                                                                  |
| Cut Out Dimensions       | 73mm x 133mm                                                                                                            |
| Lug Type                 | Adjustable                                                                                                              |
| Material                 | Galvanised Steel                                                                                                        |
| Mounting Depth           | 47mm                                                                                                                    |
| Number of Gangs          | 1                                                                                                                       |
| Dimensions               | 82x142x47mm (HxWxD)                                                                                                     |
| Number of Knockouts      | 3 x 25mm, 3 x 20mm                                                                                                      |
| Earth Terminal           | Yes - Brass                                                                                                             |
| Pad Insert               | Intumescent Composite                                                                                                   |
| Standards                | BS4662 (where applicable)<br>(Acoustic) ISO 10140-2-2010<br>(120min. Fire Resistance)<br>EN 1363-1:2020, EN 1364-1:2015 |