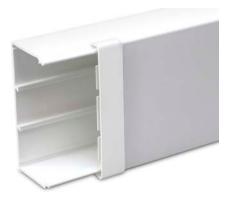

### MK WS

Description

## cover joint

for covering the joints when installing maxi trunkings white, similar to RAL 9010

Colour

## Standard: EN 50085, BS 4678/4

| Art. No. | For wall duct width | PU     | PU      |
|----------|---------------------|--------|---------|
| 019317   | 50 mm               | 100 pc | 2400 pc |
| 019318   | 75 mm               | 100 pc | 1600 pc |
| 019319   | 100 mm              | 100 pc | 1200 pc |
| 025055   | 150 mm              | 100 pc | 800 pc  |

#### Further technical details

| Details            |                  |  |  |  |
|--------------------|------------------|--|--|--|
| Model              | Duct joint cover |  |  |  |
| Shape              | Symmetric        |  |  |  |
| Type of fastening  | Snap on          |  |  |  |
| Halogen free       | False            |  |  |  |
| Surface protection | Untreated        |  |  |  |
| Material           | PVC-U            |  |  |  |
|                    |                  |  |  |  |