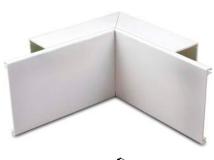

## **Data sheet**

Part No. **MIE WS** 

Description internal angle

for the installation of maxi trunkings on inner

corners

Colour white, similar to RAL 9010

Standard: EN 50085, BS 4678/4

| Angle |  |
|-------|--|
| 90 °  |  |