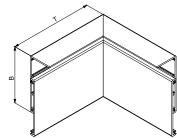

## **Data sheet**

Part No. **MIE WS** 

Description internal angle

for the installation of maxi trunkings on inner

corners

Colour white, similar to RAL 9010

Standard: EN 50085, BS 4678/4

| Angle |  |
|-------|--|
| 90 °  |  |

| Item code      | Width x Depth                                                                                                                | PU                                                                                                                                                                                                                                            | PU                                                                                                                                                                                                                                                                                                                                                                                                                                                               |
|----------------|------------------------------------------------------------------------------------------------------------------------------|-----------------------------------------------------------------------------------------------------------------------------------------------------------------------------------------------------------------------------------------------|------------------------------------------------------------------------------------------------------------------------------------------------------------------------------------------------------------------------------------------------------------------------------------------------------------------------------------------------------------------------------------------------------------------------------------------------------------------|
| MIE 50/50 WH   | 50 x 50 mm                                                                                                                   | 1 pc                                                                                                                                                                                                                                          | 40 pc                                                                                                                                                                                                                                                                                                                                                                                                                                                            |
| MIE 50/75 WH   | 75 x 50 mm                                                                                                                   | 1 pc                                                                                                                                                                                                                                          | 20 pc                                                                                                                                                                                                                                                                                                                                                                                                                                                            |
| MIE 50/100 WH  | 100 x 50 mm                                                                                                                  | 1 pc                                                                                                                                                                                                                                          | 12 pc                                                                                                                                                                                                                                                                                                                                                                                                                                                            |
| MIE 75/75 WH   | 75 x 75 mm                                                                                                                   | 1 pc                                                                                                                                                                                                                                          | 16 pc                                                                                                                                                                                                                                                                                                                                                                                                                                                            |
| MIE 75/100 WH  | 100 x 75 mm                                                                                                                  | 1 pc                                                                                                                                                                                                                                          | 12 pc                                                                                                                                                                                                                                                                                                                                                                                                                                                            |
| MIE 100/100 WH | 100 x 100 mm                                                                                                                 | 1 pc                                                                                                                                                                                                                                          | 9 pc                                                                                                                                                                                                                                                                                                                                                                                                                                                             |
| MIE 50/150 WH  | 150 x 50 mm                                                                                                                  | 5 pc                                                                                                                                                                                                                                          | -                                                                                                                                                                                                                                                                                                                                                                                                                                                                |
| MIE 75/150 WH  | 150 x 75 mm                                                                                                                  | 4 pc                                                                                                                                                                                                                                          | -                                                                                                                                                                                                                                                                                                                                                                                                                                                                |
| MIE 100/150 WH | 150 x 100 mm                                                                                                                 | 4 pc                                                                                                                                                                                                                                          | -                                                                                                                                                                                                                                                                                                                                                                                                                                                                |
| MIE 150/150 WH | 150 x 150 mm                                                                                                                 | 4 pc                                                                                                                                                                                                                                          | -                                                                                                                                                                                                                                                                                                                                                                                                                                                                |
|                | MIE 50/50 WH MIE 50/75 WH MIE 50/100 WH MIE 75/75 WH MIE 75/100 WH MIE 100/100 WH MIE 50/150 WH MIE 75/150 WH MIE 100/150 WH | MIE 50/50 WH 50 x 50 mm  MIE 50/75 WH 75 x 50 mm  MIE 50/100 WH 100 x 50 mm  MIE 75/75 WH 75 x 75 mm  MIE 75/100 WH 100 x 75 mm  MIE 100/100 WH 100 x 100 mm  MIE 50/150 WH 150 x 50 mm  MIE 75/150 WH 150 x 75 mm  MIE 75/150 WH 150 x 75 mm | MIE 50/50 WH       50 x 50 mm       1 pc         MIE 50/75 WH       75 x 50 mm       1 pc         MIE 50/100 WH       100 x 50 mm       1 pc         MIE 75/75 WH       75 x 75 mm       1 pc         MIE 75/100 WH       100 x 75 mm       1 pc         MIE 100/100 WH       100 x 100 mm       1 pc         MIE 50/150 WH       150 x 50 mm       5 pc         MIE 75/150 WH       150 x 75 mm       4 pc         MIE 100/150 WH       150 x 100 mm       4 pc |