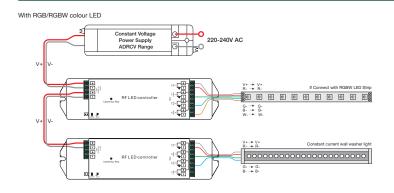

### ASC/WIFI/REC

RF Receiver Constant Voltage for Single Colour, or CCT, RGB or RGBW LED Lights

## PRODUCT FEATURES

- RF Receiver Constant Voltage for Single Colour CCT RGB
- RGBW LED Lights
  30m Uninterrupted Range
- Requires ASC/WIFI/APP/GATE for WiFi / App Control

#### **TECHNICAL SPECIFICATIONS**

| PRODUCT CODE       | ASC/WIFI/REC                                |
|--------------------|---------------------------------------------|
| Frequency          | 868 MHz                                     |
| Operating Voltage  | 12-36V DC                                   |
| Max Output         | 4x 12V @60W<br>4x 24V @120W<br>4x 36V @180W |
| Max Output Current | 4x 5A                                       |