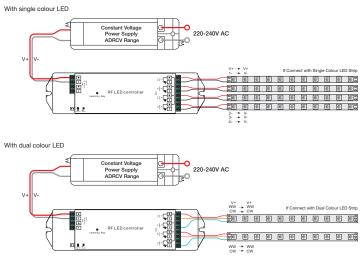

### ASC/WIFI/REC

RF Receiver Constant Voltage for Single Colour, or CCT, RGB or RGBW LED Lights

## PRODUCT FEATURES

- RF Receiver Constant Voltage for Single Colour CCT RGB
- RGBW LED Lights
  30m Uninterrupted Range
- Requires ASC/WIFI/APP/GATE for WiFi / App Control

#### **TECHNICAL SPECIFICATIONS**

| PRODUCT CODE       | ASC/WIFI/REC                                |
|--------------------|---------------------------------------------|
| Frequency          | 868 MHz                                     |
| Operating Voltage  | 12-36V DC                                   |
| Max Output         | 4x 12V @60W<br>4x 24V @120W<br>4x 36V @180W |
| Max Output Current | 4x 5A                                       |