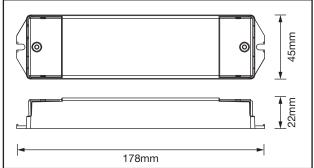

#### **TECHNICAL SPECIFICATIONS**

| PRODUCT CODE       | ASC/WIFI/REC                                |
|--------------------|---------------------------------------------|
| Frequency          | 868 MHz                                     |
| Operating Voltage  | 12-36V DC                                   |
| Max Output         | 4x 12V @60W<br>4x 24V @120W<br>4x 36V @180W |
| Max Output Current | 4x 5A                                       |