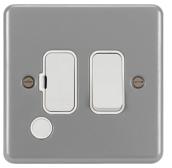

## 13A FCU Switched with Flex Outlet

**Technical characteristics** 

| Configuration            |                                                         |
|--------------------------|---------------------------------------------------------|
| Switch mode              | 2pole                                                   |
| Main electrical features |                                                         |
| Rated current            | 13 A                                                    |
| Fuse                     |                                                         |
| Fuse                     | with ceramic fine fuse F 13A                            |
| Dimensions               |                                                         |
| Depth                    | 30.3 mm                                                 |
| Height                   | 86 mm                                                   |
| Width                    | 86 mm                                                   |
| Materials                |                                                         |
| Colour                   | grey                                                    |
| Material                 | Steel                                                   |
| Cable                    |                                                         |
| Wiring                   | with double earth connection                            |
| Scope of delivery        |                                                         |
| Component                | with 2 fixing screws M3.5 x 20 mm and M3.5 x 30 mm each |
| Equipment                |                                                         |
| Lighting                 | without lighting (cannot be illuminated)                |
| Standards                |                                                         |
| Standard                 | BS 1363-4                                               |
| Safety                   |                                                         |
| Protection               | to protect downstream loads                             |