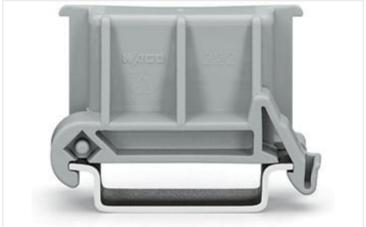

## Data sheet | Item number: 222-510

Angled DIN-rail adapter; in combination with mounting carrier; 221-500 or 222-500;

for DIN-35 rail mounting; gray https://www.wago.com/222-510

Mechanical data

Mounting type

DIN-35 rail

in combination with a mounting carrier (221-500 or 222-500)

Subject to changes. Please also observe the further product documentation!

Page 1/1 Version 16.10.2022