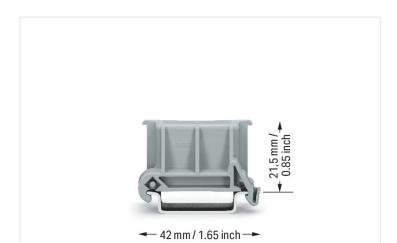

## Physical data Width 18.5 mm / 0.728 inches Height 42 mm / 1.654 inches Depth from upper-edge of DIN-rail 21.5 mm / 0.846 inches

| Material data        |                                                |
|----------------------|------------------------------------------------|
| Note (material data) | Information on material data can be found here |
| Color                | gray                                           |
| Fire load            | 0.117 MJ                                       |
| Weight               | 4.4 g                                          |