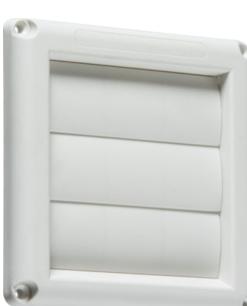

## **EX007W**

100mm/4 inch Gravity Shutter - White

www.mlaccessories.co.uk

|                           | EX007W                                                                |
|---------------------------|-----------------------------------------------------------------------|
|                           | 100mm/4 inch Gravity Shutter - White                                  |
|                           | White                                                                 |
|                           | Height - 152<br>Width - 152<br>Projection - 38<br>Recessed Depth - 22 |
|                           | Cut-out Diameter - 105                                                |
|                           | Construction - Polycarbonate                                          |
|                           | 1year(s)                                                              |
| ACTURE                    | China                                                                 |
| CONFORMITY (HELD ON FILE) | Yes                                                                   |
|                           | 5055832932994                                                         |
|                           |                                                                       |